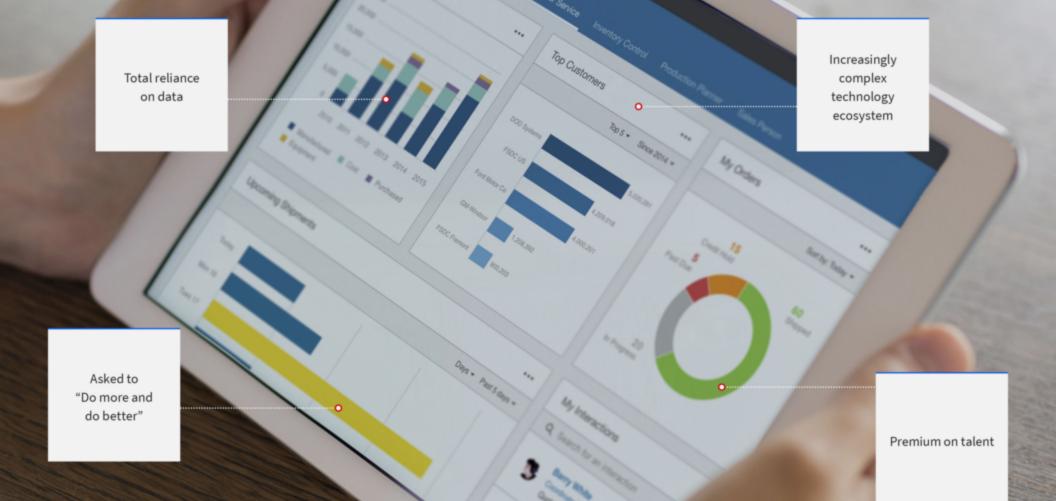

# Top challenges facing today's finance organizations\*

Source: Gartner, Top Priorities for Finance Leaders in 2021, Jan 13, 2021

## See results with Infor\*\*

Achieve more, with better results

- **50%** reduction in time to close
- **40%** reduction in budget processing
- **75%** less time spent performing reconciliations
- **60%** faster in producing financial reports

#### Simplify your tech ecosystem

- **55%** reduction in integrations and customizations
- **32%** reduction in maintenance, development, and compliance costs
- Consolidate your global financial operations into a single platform

#### Make data usable

- 80% reduction in manual reporting
- **15%** increase in time to decision
- **50%** reduction in BI FTEs required for operational and financial reporting

#### Find, develop, and retain talent

- Reduce the need to rely on aging talent to maintain outdated systems
- Outsource your ERP innovation to Infor for continuous improvement delivered constantly

\*\*Quantified benefits in this chart are estimates based on Infor Value Engineering assessments of customer experiences and Infor Financials & Supply Management product adoptions that include 193 total customers (175 on the multi-tenant platform) as of June 2021.