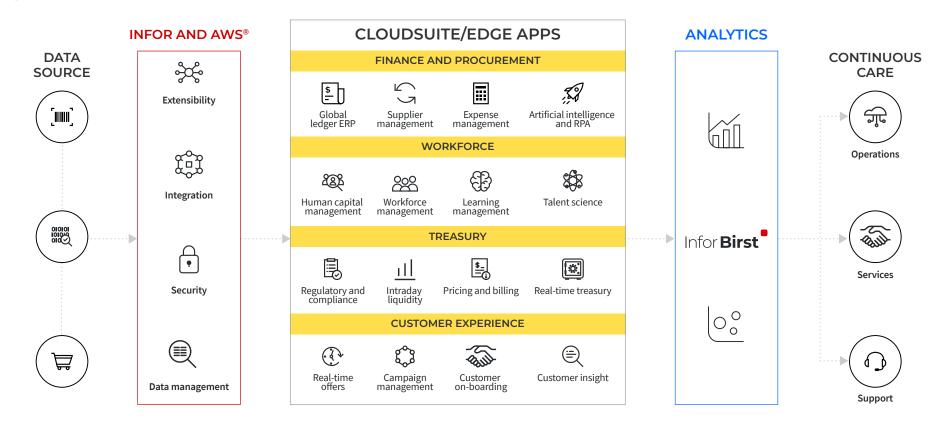

## An operations platform for success

Infor's CloudSuite<sup>™</sup> Corporate core and edge applications add value to organizations in the key areas of finance and procurement, workforce management, treasury, and customer experience. Additionally, Infor OS technologies and pervasive analytics provide a digital operations platform for financial services.

#### Digital operations platform for financial services

# Infor in financial services

| Infor's industry-based strategy presents a broad<br>application set that drives value across all aspects of your<br>financial services organization. These applications<br>improve key functional areas, including: |
|---------------------------------------------------------------------------------------------------------------------------------------------------------------------------------------------------------------------|
| • Global ERP financials                                                                                                                                                                                             |
| Intraday liquidity monitoring                                                                                                                                                                                       |
| • Intraday liquidity monitoring                                                                                                                                                                                     |
| Commercial bank pricing and billing                                                                                                                                                                                 |
| Treasury management                                                                                                                                                                                                 |
| • measury management                                                                                                                                                                                                |
| Human capital management                                                                                                                                                                                            |
| · · · · · · · · · · · · · · · · · · ·                                                                                                                                                                               |
| Workforce management                                                                                                                                                                                                |
| Talent science                                                                                                                                                                                                      |
|                                                                                                                                                                                                                     |
| Analytics, BI, and data science                                                                                                                                                                                     |
| Customer experience                                                                                                                                                                                                 |
|                                                                                                                                                                                                                     |
| Risk and compliance                                                                                                                                                                                                 |
|                                                                                                                                                                                                                     |
|                                                                                                                                                                                                                     |
|                                                                                                                                                                                                                     |
|                                                                                                                                                                                                                     |
|                                                                                                                                                                                                                     |
|                                                                                                                                                                                                                     |
|                                                                                                                                                                                                                     |
|                                                                                                                                                                                                                     |
| Infor solutions for the financial services industry                                                                                                                                                                 |
|                                                                                                                                                                                                                     |